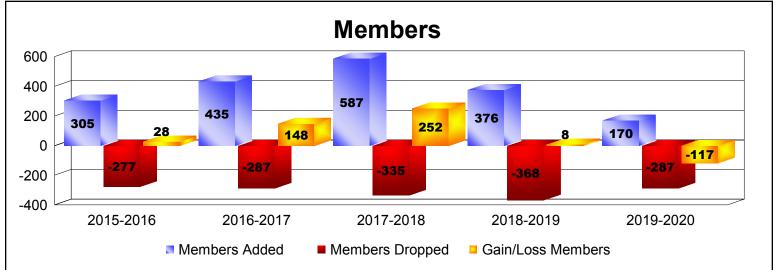

District 316 G

As of December 2019 Cumulative

| Year      | New<br>Clubs | Dropped<br>Clubs | Gain/<br>Loss<br>Clubs | New<br>Members | Charter<br>Members | Reinstate<br>Members | Transfer<br>Members | Total<br>Member<br>Added | Total<br>Members<br>Dropped | Gain/<br>Loss<br>Members |
|-----------|--------------|------------------|------------------------|----------------|--------------------|----------------------|---------------------|--------------------------|-----------------------------|--------------------------|
| 2015-2016 | 4            | 0                | 4                      | 137            | 96                 | 69                   | 3                   | 305                      | -277                        | 28                       |
| 2016-2017 | 0            | -4               | -4                     | 404            | 0                  | 11                   | 20                  | 435                      | -287                        | 148                      |
| 2017-2018 | 11           | -1               | 10                     | 291            | 265                | 29                   | 2                   | 587                      | -335                        | 252                      |
| 2018-2019 | 4            | -4               | 0                      | 250            | 108                | 17                   | 1                   | 376                      | -368                        | 8                        |
| 2019-2020 | 1            | -7               | -6                     | 111            | 31                 | 28                   | 0                   | 170                      | -287                        | -117                     |
| Average   | 4            | -3               | 1                      | 239            | 100                | 31                   | 5                   | 375                      | -311                        | 64                       |