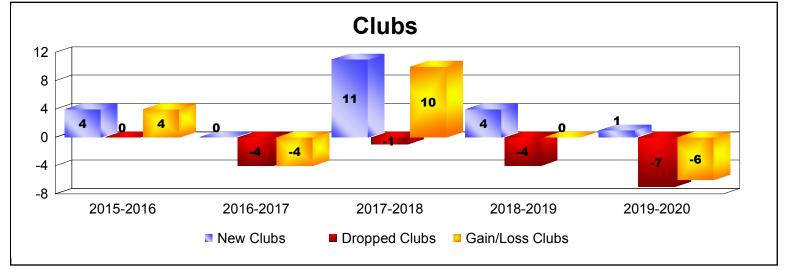

District 316 G

As of December 2019 Cumulative

| Year      | New<br>Clubs | Dropped<br>Clubs | Gain/<br>Loss<br>Clubs | New<br>Members | Charter<br>Members | Reinstate<br>Members | Transfer<br>Members | Total<br>Member<br>Added | Total<br>Members<br>Dropped | Gain/<br>Loss<br>Members |
|-----------|--------------|------------------|------------------------|----------------|--------------------|----------------------|---------------------|--------------------------|-----------------------------|--------------------------|
| 2015-2016 | 4            | 0                | 4                      | 137            | 96                 | 69                   | 3                   | 305                      | -277                        | 28                       |
| 2016-2017 | 0            | -4               | -4                     | 404            | 0                  | 11                   | 20                  | 435                      | -287                        | 148                      |
| 2017-2018 | 11           | -1               | 10                     | 291            | 265                | 29                   | 2                   | 587                      | -335                        | 252                      |
| 2018-2019 | 4            | -4               | 0                      | 250            | 108                | 17                   | 1                   | 376                      | -368                        | 8                        |
| 2019-2020 | 1            | -7               | -6                     | 111            | 31                 | 28                   | 0                   | 170                      | -287                        | -117                     |
| Average   | 4            | -3               | 1                      | 239            | 100                | 31                   | 5                   | 375                      | -311                        | 64                       |